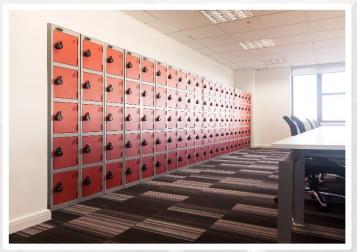

- New Breakout and Kitchen Facilities and Furniture
- New Executive Offices and Furniture
- Glass Partitioning
- Floorcoverings
- · Cable Managed Bench Style Workstations
- Mesh Back Task Chairs
  - Lockers
- Decoration
- Acoustic Ceiling Tiles
- Dropped Plasterboard Feature Ceilings
- Bespoke Training Room Tables with Cable management