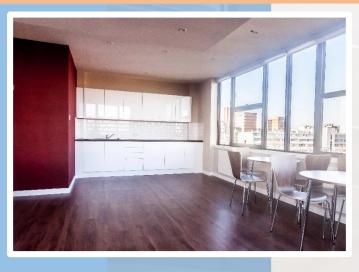

- New Breakout and Kitchen Facilities and Furniture
- New Executive Offices and Furniture
- Glass Partitioning
- Floorcoverings
- · Cable Managed Bench Style Workstations
- Mesh Back Task Chairs
  - Lockers
- Decoration
- Acoustic Ceiling Tiles
- Dropped Plasterboard Feature Ceilings
- Bespoke Training Room Tables with Cable management