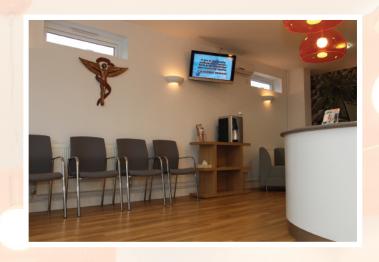

## Case Study - Spinal Care Clinics

Talis Projects were privileged to be awarded the complete fit out of the new Chiropractic Clinic.

The building was in a complete state of disrepair, and required us to undertake works to all areas covering the below:

- Planning & Design, Building Control Applications
- New Shop Front and Windows & Glazing
- Security Shutters
- New Electrical supply, Electrical & Data
- New Central Heating System & Air Conditioning
- Partitions, Ceilings & Floorcoverings
- Kitchen & Toilets incl Disabled
- X Ray Room
- Specialist Joinery
- Bespoke Reception & Furniture
- Decoration Internal & External