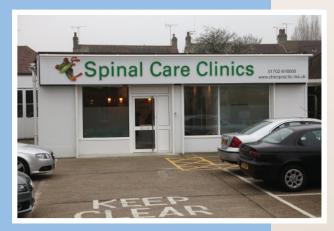

## Case Study - Spinal Care Clinics

Talis Projects were privileged to be awarded the complete fit out of the new Chiropractic Clinic.

The building was in a complete state of disrepair, and required us to undertake works to all areas covering the below:

- Planning & Design, Building Control Applications
- New Shop Front and Windows & Glazing
- Security Shutters
- New Electrical supply, Electrical & Data
- New Central Heating System & Air Conditioning
- Partitions, Ceilings & Floorcoverings
- Kitchen & Toilets incl Disabled
- X Ray Room
- Specialist Joinery
- Bespoke Reception & Furniture
- Decoration Internal & External