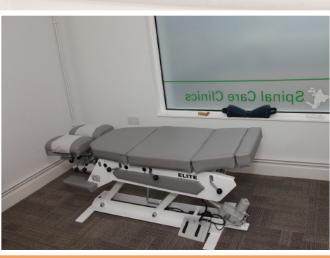

## Case Study - Spinal Care Clinics

Talis Projects were privileged to be awarded the complete fit out of the new Chiropractic Clinic.

The building was in a complete state of disrepair, and required us to undertake works to all areas covering the below:

- Planning & Design, Building Control Applications
- New Shop Front and Windows & Glazing
- Security Shutters
- New Electrical supply, Electrical & Data
- New Central Heating System & Air Conditioning
- Partitions, Ceilings & Floorcoverings
- Kitchen & Toilets incl Disabled
- X Ray Room
- Specialist Joinery
- Bespoke Reception & Furniture
- Decoration Internal & External