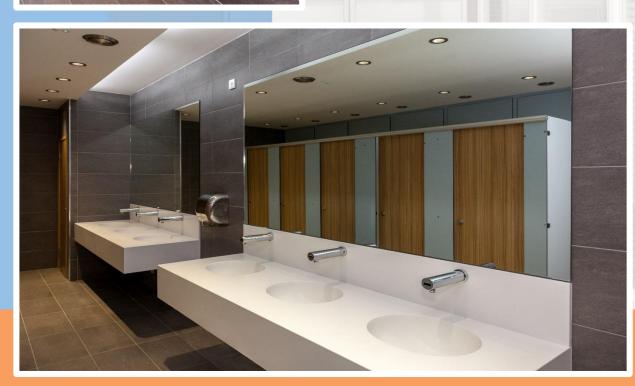

## The continued expansion at the ever popular office block in Basildon needed additional toilet facilities to meet demand.

Talis Projects were asked to remodel an existing archive storage area to become a new modern toilet facility.

The project was again delivered, on time and to budget

Key elements in this fast track project were;

- New Drainage
- New Ventilation
- Energy efficient LED lighting
  - Water Saving Sensor Taps
- Modern Corian 1 piece Vanity and Inset Wash-Basins
- Designer Cubicles and Ducted Panels
- Fully Tiled Walls and Floors
- Plasterboard Ceiling with inset feature Lighting
- Modern Sanitary ware with Concealed Cisterns
  - New Oak Doors and Frames with Inset Burr Oak Feature Panels