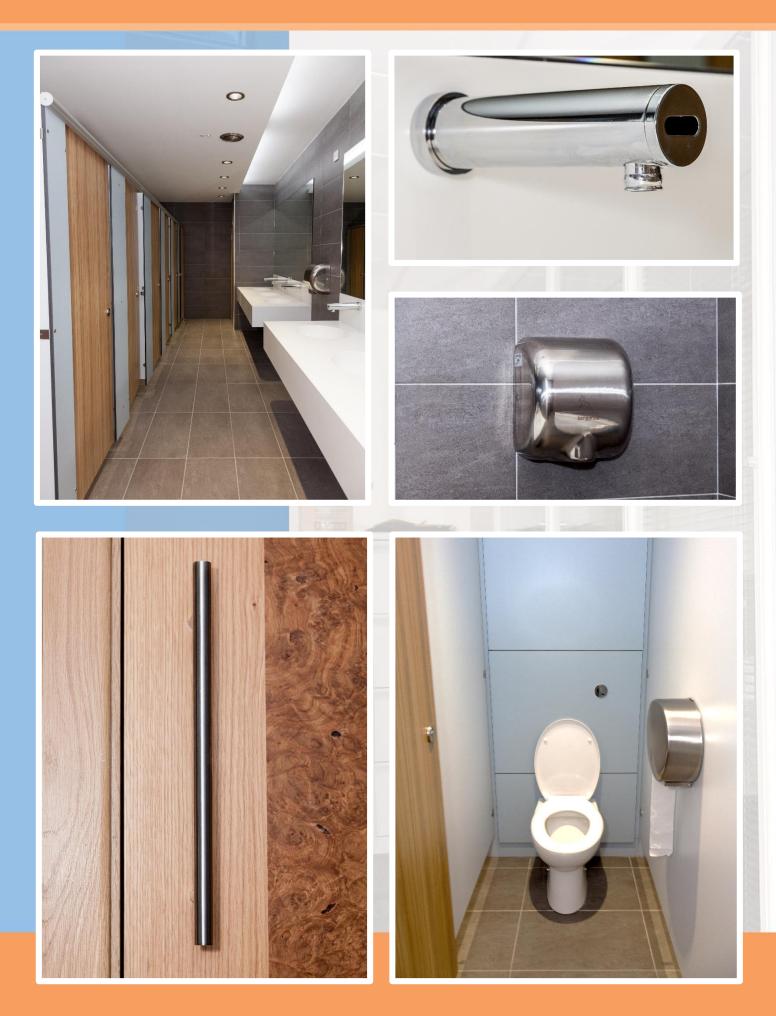

The project was again delivered, on time and to budget

Key elements in this fast track project were;

- New Drainage
- New Ventilation
- Energy efficient LED lighting
  - Water Saving Sensor Taps
- Modern Corian 1 piece Vanity and Inset Wash-Basins
- Designer Cubicles and Ducted Panels
- Fully Tiled Walls and Floors
- Plasterboard Ceiling with inset feature Lighting
- Modern Sanitary ware with Concealed Cisterns
  - New Oak Doors and Frames with Inset Burr Oak Feature Panels