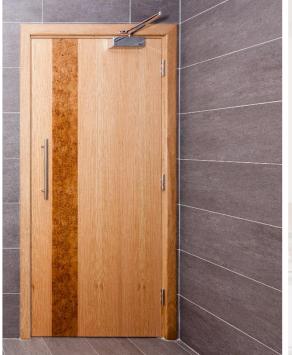

The project was again delivered, on time and to budget

Key elements in this fast track project were;

- New Drainage
- New Ventilation
- Energy efficient LED lighting
  - Water Saving Sensor Taps
- Modern Corian 1 piece Vanity and Inset Wash-Basins
- Designer Cubicles and Ducted Panels
- Fully Tiled Walls and Floors
- Plasterboard Ceiling with inset feature Lighting
- Modern Sanitary ware with Concealed Cisterns
  - New Oak Doors and Frames with Inset Burr Oak Feature Panels