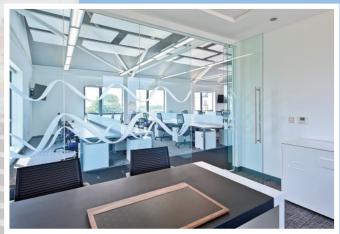

## Evolve Telecom New Head Office - Design & Build

"Talis Projects carried out building and refurbishment to our brand new offices at Evolution House in The Garrison, Shoeburyness and we were extremely delighted with the outcome. They have a great team of skilled, professional specialist who were very accommodating to our, needs and requirements.