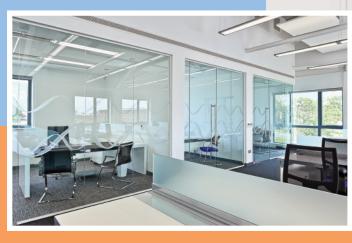

## Evolve Telecom New Head Office - Design & Build

"Talis Projects carried out building and refurbishment to our brand new offices at Evolution House in The Garrison, Shoeburyness and we were extremely delighted with the outcome. They have a great team of skilled, professional specialist who were very accommodating to our, needs and requirements.