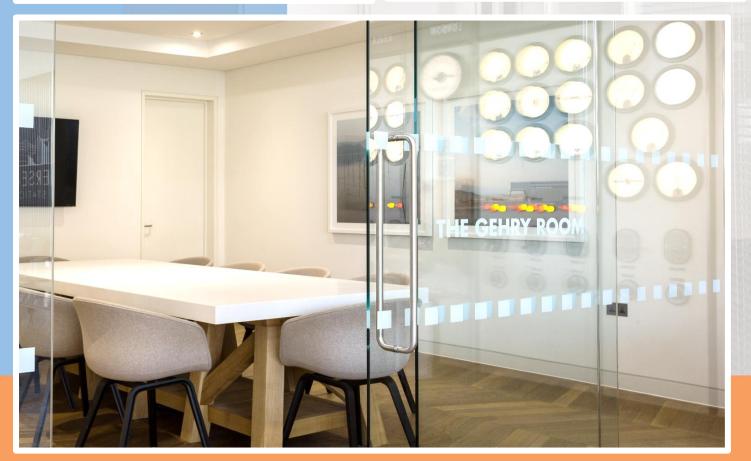

## Battersea Power Station – The Marketing Suites

We have recently completed refurbishing 2 key marketing areas at the iconic Battersea Power Station.

Working alongside local company, Roofing and Construction, we are delighted to have undertaken, amongst others, the below key elements, to the required high standards;

- Carpentry and Joinery
- Glass Partitioning and Door-sets
- Dry-lining
- Tape and Jointing
- Plasterboard Feature Ceilings
- Metal Grid ceilings and support structures
- Electrical and Lighting Installations
- Air-Conditioning and Heating Installations
- Washroom and Kitchen Installations