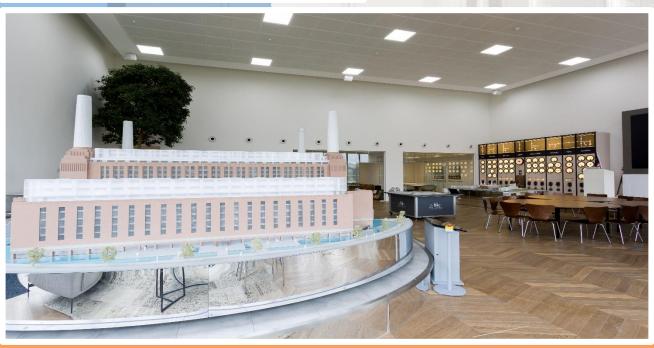

## Battersea Power Station – The Marketing Suites

We have recently completed refurbishing 2 key marketing areas at the iconic Battersea Power Station.

Working alongside local company, Roofing and Construction, we are delighted to have undertaken, amongst others, the below key elements, to the required high standards;

- Carpentry and Joinery
- Glass Partitioning and Door-sets
- Dry-lining
- Tape and Jointing
- Plasterboard Feature Ceilings
- Metal Grid ceilings and support structures
- Electrical and Lighting Installations
- Air-Conditioning and Heating Installations
- Washroom and Kitchen Installations