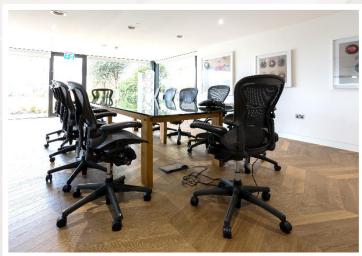

- Carpentry and Joinery
- Glass Partitioning and Door-sets
- Dry-lining
- Tape and Jointing
- Plasterboard Feature Ceilings
- Metal Grid ceilings and support structures
- Electrical and Lighting Installations
- Air-Conditioning and Heating Installations
- Washroom and Kitchen Installations